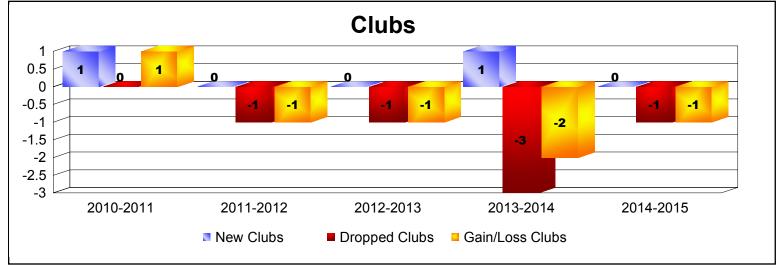

| Year      | New<br>Clubs | Dropped<br>Clubs | Gain/<br>Loss<br>Clubs | New<br>Members | Charter<br>Members | Reinstate<br>Members | Transfer<br>Members | Total<br>Member<br>Added | Total<br>Members<br>Dropped | Gain/<br>Loss<br>Members |
|-----------|--------------|------------------|------------------------|----------------|--------------------|----------------------|---------------------|--------------------------|-----------------------------|--------------------------|
| 2010-2011 | 1            | 0                | 1                      | 119            | 33                 | 15                   | 12                  | 179                      | -147                        | 32                       |
| 2011-2012 | 0            | -1               | -1                     | 98             | 0                  | 9                    | 25                  | 132                      | -198                        | -66                      |
| 2012-2013 | 0            | -1               | -1                     | 114            | 0                  | 6                    | 16                  | 136                      | -175                        | -39                      |
| 2013-2014 | 1            | -3               | -2                     | 135            | 26                 | 8                    | 11                  | 180                      | -248                        | -68                      |
| 2014-2015 | 0            | -1               | -1                     | 106            | 2                  | 7                    | 22                  | 137                      | -155                        | -18                      |
| Average   | 0            | -1               | -1                     | 114            | 12                 | 9                    | 17                  | 153                      | -185                        | -32                      |