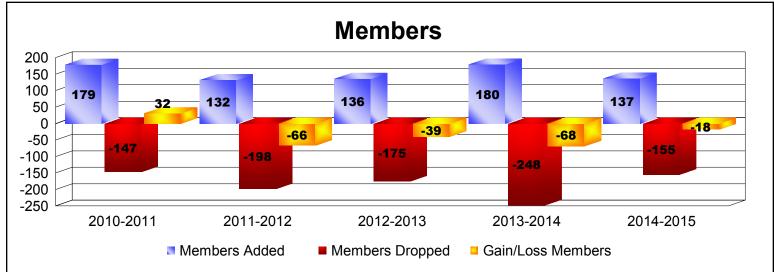

| Year      | New<br>Clubs | Dropped<br>Clubs | Gain/<br>Loss<br>Clubs | New<br>Members | Charter<br>Members | Reinstate<br>Members | Transfer<br>Members | Total<br>Member<br>Added | Total<br>Members<br>Dropped | Gain/<br>Loss<br>Members |
|-----------|--------------|------------------|------------------------|----------------|--------------------|----------------------|---------------------|--------------------------|-----------------------------|--------------------------|
| 2010-2011 | 1            | 0                | 1                      | 119            | 33                 | 15                   | 12                  | 179                      | -147                        | 32                       |
| 2011-2012 | 0            | -1               | -1                     | 98             | 0                  | 9                    | 25                  | 132                      | -198                        | -66                      |
| 2012-2013 | 0            | -1               | -1                     | 114            | 0                  | 6                    | 16                  | 136                      | -175                        | -39                      |
| 2013-2014 | 1            | -3               | -2                     | 135            | 26                 | 8                    | 11                  | 180                      | -248                        | -68                      |
| 2014-2015 | 0            | -1               | -1                     | 106            | 2                  | 7                    | 22                  | 137                      | -155                        | -18                      |
| Average   | 0            | -1               | -1                     | 114            | 12                 | 9                    | 17                  | 153                      | -185                        | -32                      |