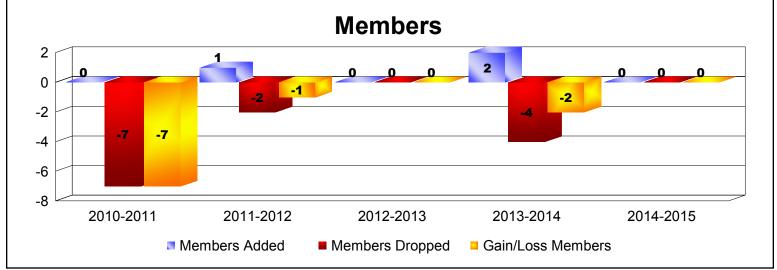

MBR0065 Page 1 of 2 7/23/2015 9:12:08AM

| Year      | New<br>Clubs | Dropped<br>Clubs | Gain/<br>Loss<br>Clubs | New<br>Members | Charter<br>Members | Reinstate<br>Members | Transfer<br>Members | Total<br>Member<br>Added | Total<br>Members<br>Dropped | Gain/<br>Loss<br>Members |
|-----------|--------------|------------------|------------------------|----------------|--------------------|----------------------|---------------------|--------------------------|-----------------------------|--------------------------|
| 2010-2011 | 0            | 0                | 0                      | 0              | 0                  | 0                    | 0                   | 0                        | -7                          | -7                       |
| 2011-2012 | 0            | 0                | 0                      | 0              | 0                  | 1                    | 0                   | 1                        | -2                          | -1                       |
| 2012-2013 | 0            | 0                | 0                      | 0              | 0                  | 0                    | 0                   | 0                        | 0                           | 0                        |
| 2013-2014 | 0            | 0                | 0                      | 2              | 0                  | 0                    | 0                   | 2                        | -4                          | -2                       |
| 2014-2015 | 0            | 0                | 0                      | 0              | 0                  | 0                    | 0                   | 0                        | 0                           | 0                        |
| Average   | 0            | 0                | 0                      | 0              | 0                  | 0                    | 0                   | 1                        | -3                          | -2                       |